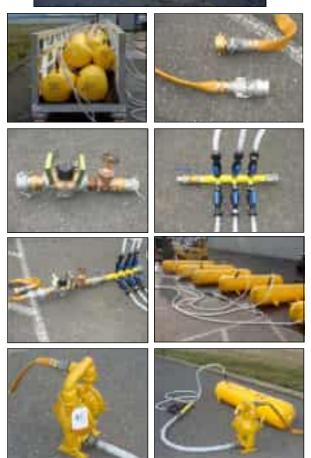

## Call (USA), Inc. LIFEBOAT BAGS "FILLING & OFFLOADING KIT"

CANFLEX offers all the required accessories for the filling and offloading of any number of Life Boat Bags (LBB).

The Filling & Offloading Kit is shipped and stored in a Clip-Lok wood crate made of <sup>3</sup>/<sub>4</sub>" heat treated plywood complying with ISPM 15 standards for International exports.

- 1) 1" PVC ball valve with female Camlock x 1" NPT female connection for LBBs
- 2) 6 x 1" 20ft suction hoses with male camlocks at both ends
- 3) 6 X 1" PVC ball valve with female camlocks at both ends
- 4) 1 x 6 port manifold with 2" M camlock with ball valve X F camlock w/ dust cap
- 5) 1 x 2" 50ft fill /discharge fire hose with 2-1/2 NST swivel x 2" female camlock (Fire hose can be converted from fire 2-1/2 NST thread to a 2" male camlock connection)
- 6) 1 x water meter with female camlock with ball valve x female camlock
- 7) 1 x Air driven double Diaphragm water pump with female camlocks
- 8) 1 x 2" 6 ft suction hose with male camlocks at both ends
- 9) Shipping/storage: Clip-lok wood crate (CFX1 45x48x29"H) with vents & forklift slots