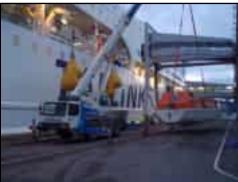

## canflex (USA), Inc.

LIFEBOAT WATER TEST BAGS "LBB"

Lifeboat and Davit Test Water Bags are used for evenly distributed load tests. These load test bags come with fill/offload fittings and an automatic relief valve which is activated once the lifeboat bags achieve the desired weight.

Canflex lifeboat test bags allow for gradual application and uniform distribution of the load. Controlled loading, unloading and minimal handling of the test load to achieve a wide range of capacities results in minimum downtime of equipment during load tests.