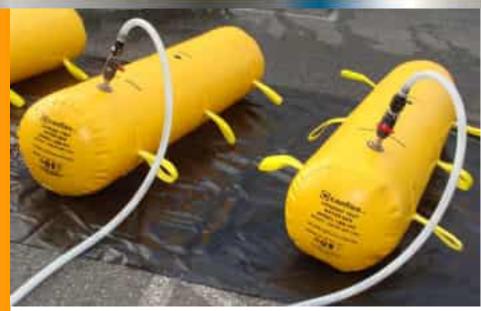

## canflex (USA), Inc.

LIFEBOAT WATER TEST BAGS "LBB"

Lifeboat and Davit Test Water Bags are used for evenly distributed load tests. These load test bags come with fill/offload fittings and an automatic relief valve which is activated once the lifeboat bags achieve the desired weight.

Canflex lifeboat test bags allow for gradual application and uniform distribution of the load. Controlled loading, unloading and minimal handling of the test load to achieve a wide range of capacities results in minimum downtime of equipment during load tests.