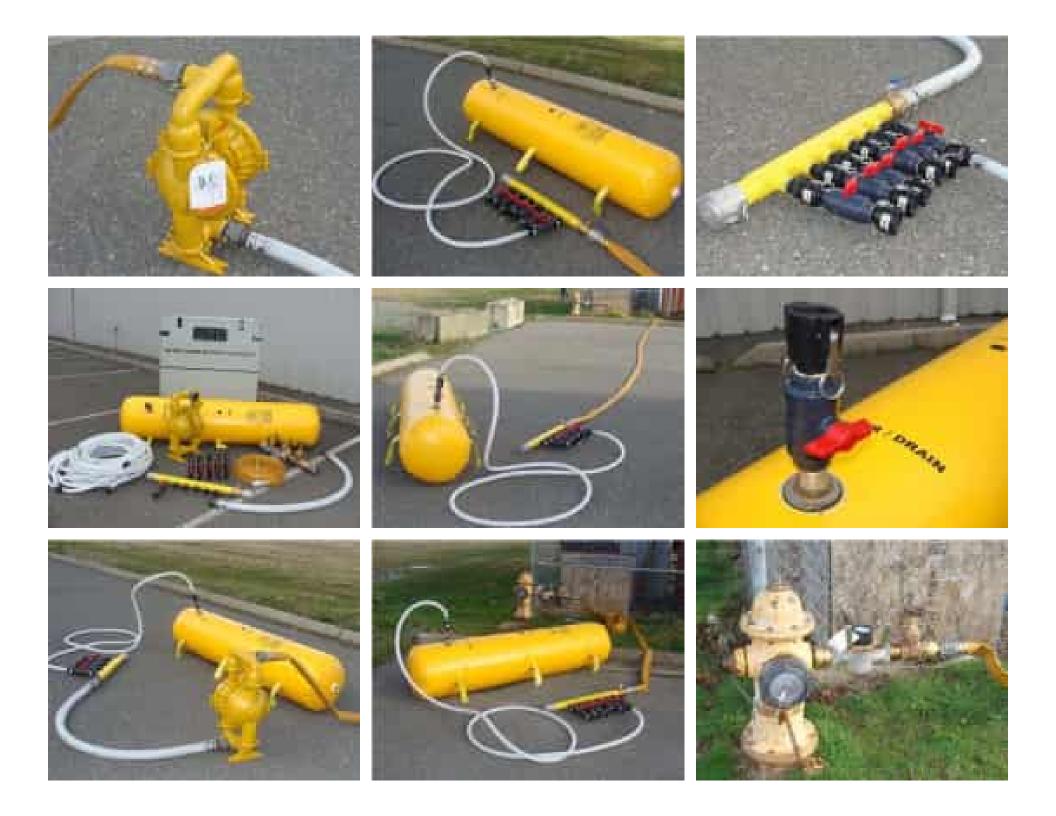

## Call (USA), Inc. LIFEBOAT BAGS "FILLING & OFFLOADING KIT"

CANFLEX offers all the required accessories for the filling and offloading of any number of Life Boat Bags (LBB).

The Filling & Offloading Kit is shipped and stored in a Clip-Lok wood crate made of <sup>3</sup>/<sub>4</sub>" heat treated plywood complying with ISPM 15 standards for International exports.

- 1) 1" PVC ball valve with female Camlock x 1" NPT female connection for LBBs
- 2) 6 x 1" 20ft suction hoses with male camlocks at both ends
- 3) 6 X 1" PVC ball valve with female camlocks at both ends
- 4) 1 x 6 port manifold with 2" M camlock with ball valve X F camlock w/ dust cap
- 5) 1 x 2" 50ft fill /discharge fire hose with 2-1/2 NST swivel x 2" female camlock (Fire hose can be converted from fire 2-1/2 NST thread to a 2" male camlock connection)
- 6) 1 x water meter with female camlock with ball valve x female camlock
- 7) 1 x Air driven double Diaphragm water pump with female camlocks
- 8) 1 x 2" 6 ft suction hose with male camlocks at both ends
- 9) Shipping/storage: Clip-lok wood crate (CFX1 45x48x29"H) with vents & forklift slots