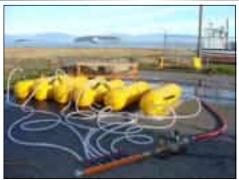

## CANFLEX LIFEBOAT TEST WATER BAGS

|       |          | Weight | Volume      | Diameter | Length | Dry Weight |
|-------|----------|--------|-------------|----------|--------|------------|
| MODEL |          | Kg     | Liters / m³ | m        | m      | Kg         |
|       |          | lb     | USG         | in       | in     | lb         |
| *     | LBB-100  | 100    | 100 / 0.10  | 0.32     | 1.5    | 7          |
|       |          | 221    | 26.4        | 12.5     | 59     | 15         |
| *     | LBB-250  | 250    | 250 / 0.25  | 0.51     | 1.6    | 9          |
|       |          | 551    | 66.1        | 20.0     | 63     | 20         |
| *     |          | 375    | 375 / 0.375 | 0.51     | 2.26   | 10         |
|       | LBB-375  | 826    | 99.2        | 20.0     | 89     | 22         |
| *     | LBB-400  | 400    | 400 / 0.40  | 0.51     | 2.40   | 11         |
|       |          | 881    | 105.8       | 20.0     | 94.5   | 25         |
| **    | LBB-500  | 500    | 500 / 0.50  | 0.51     | 2.9    | 13         |
|       |          | 1,102  | 132.0       | 20.0     | 114    | 28         |
| **    | LBB-1000 | 1000   | 1000 / 1.0  | 0.64     | 3.7    | 34         |
|       |          | 2,204  | 264         | 25.0     | 145    | 75         |

MATERIAL SPECIFICATIONS: High Tenacity PVC coated Polyester Fabric with RF (HF) Welded seams \*Material Weight 36 oz/yd² (1217 g/m²) \*\*Material Weight 48 oz/yd² (1622 g/m²) FITTINGS:

All fittings are marine grade resistant. Each fitting is mounted on a patch that has a diameter greater than the fitting outside diameter. Each LBB has one 1" NPT flanged connection w/ PVC cap (Filling / Offloading), located on the top body of the LBB One 3/4" threaded plug with lanyard (Drain / Vent) located on the top body of the LBB