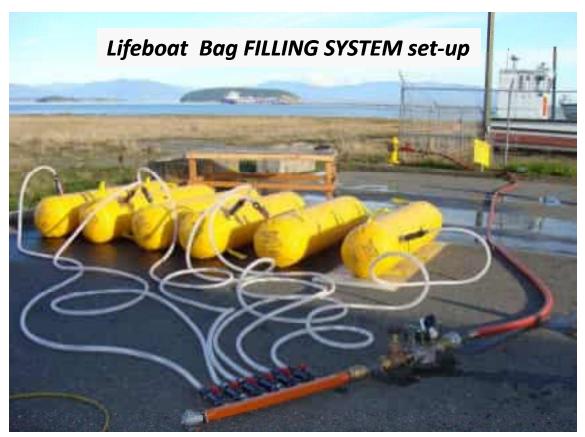

## Call (USA), Inc. LIFEBOAT BAGS "FILLING & OFFLOADING KIT"

CANFLEX offers all the required accessories for the filling and offloading of any number of Life Boat Bags (LBB).

The Filling & Offloading Kit is shipped and stored in a Clip-Lok wood crate made of <sup>3</sup>/<sub>4</sub>" heat treated plywood complying with ISPM 15 standards for International exports.

- 1) 1" PVC ball valve with female Camlock x 1" NPT female connection for LBBs
- 2) 6 x 1" 20ft suction hoses with male camlocks at both ends
- 3) 6 X 1" PVC ball valve with female camlocks at both ends
- 4) 1 x 6 port manifold with 2" M camlock with ball valve X F camlock w/ dust cap
- 5) 1 x 2" 50ft fill /discharge fire hose with 2-1/2 NST swivel x 2" female camlock (Fire hose can be converted from fire 2-1/2 NST thread to a 2" male camlock connection)
- 6) 1 x water meter with female camlock with ball valve x female camlock
- 7) 1 x Air driven double Diaphragm water pump with female camlocks
- 8) 1 x 2" 6 ft suction hose with male camlocks at both ends
- 9) Shipping/storage: Clip-lok wood crate (CFX1 45x48x29"H) with vents & forklift slots