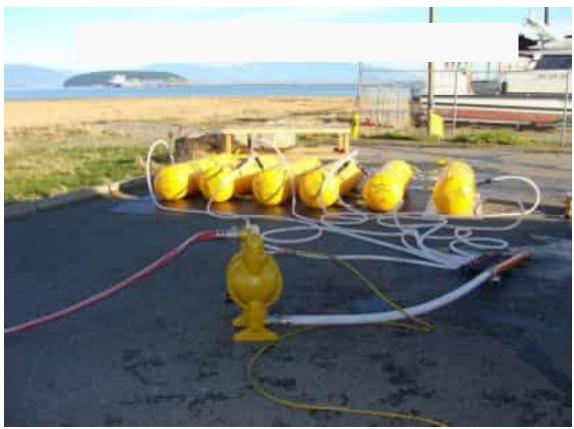

## Call (USA), Inc. LIFEBOAT BAGS "FILLING & OFFLOADING KIT"

CANFLEX offers all the required accessories for the filling and offloading of any number of Life Boat Bags (LBB).

The Filling & Offloading Kit is shipped and stored in a Clip-Lok wood crate made of <sup>3</sup>/<sub>4</sub>" heat treated plywood complying with ISPM 15 standards for International exports.

- 1) 1" PVC ball valve with female Camlock x 1" NPT female connection for LBBs
- 2) 6 x 1" 20ft suction hoses with male camlocks at both ends
- 3) 6 X 1" PVC ball valve with female camlocks at both ends
- 4) 1 x 6 port manifold with 2" M camlock with ball valve X F camlock w/ dust cap
- 5) 1 x 2" 50ft fill /discharge fire hose with 2-1/2 NST swivel x 2" female camlock (Fire hose can be converted from fire 2-1/2 NST thread to a 2" male camlock connection)
- 6) 1 x water meter with female camlock with ball valve x female camlock
- 7) 1 x Air driven double Diaphragm water pump with female camlocks
- 8) 1 x 2" 6 ft suction hose with male camlocks at both ends
- 9) Shipping/storage: Clip-lok wood crate (CFX1 45x48x29"H) with vents & forklift slots