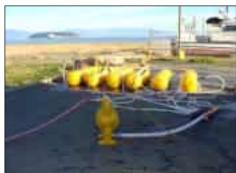

## CANFLEX LIFEBOAT TEST WATER BAGS

|       |          | Weight | Volume      | Diameter | Length | Dry Weight |
|-------|----------|--------|-------------|----------|--------|------------|
| MODEL |          | Kg     | Liters / m³ | m        | m      | Kg         |
|       |          | lb     | USG         | in       | in     | lb         |
| *     | LBB-100  | 100    | 100 / 0.10  | 0.32     | 1.5    | 7          |
|       |          | 221    | 26.4        | 12.5     | 59     | 15         |
| *     | LBB-250  | 250    | 250 / 0.25  | 0.51     | 1.6    | 9          |
|       |          | 551    | 66.1        | 20.0     | 63     | 20         |
| *     |          | 375    | 375 / 0.375 | 0.51     | 2.26   | 10         |
|       | LBB-375  | 826    | 99.2        | 20.0     | 89     | 22         |
| *     | LBB-400  | 400    | 400 / 0.40  | 0.51     | 2.40   | 11         |
|       |          | 881    | 105.8       | 20.0     | 94.5   | 25         |
| **    | LBB-500  | 500    | 500 / 0.50  | 0.51     | 2.9    | 13         |
|       |          | 1,102  | 132.0       | 20.0     | 114    | 28         |
| **    | LBB-1000 | 1000   | 1000 / 1.0  | 0.64     | 3.7    | 34         |
|       |          | 2,204  | 264         | 25.0     | 145    | 75         |

MATERIAL SPECIFICATIONS: High Tenacity PVC coated Polyester Fabric with RF (HF) Welded seams \*Material Weight 36 oz/yd² (1217 g/m²) \*\*Material Weight 48 oz/yd² (1622 g/m²) FITTINGS:

All fittings are marine grade resistant. Each fitting is mounted on a patch that has a diameter greater than the fitting outside diameter. Each LBB has one 1" NPT flanged connection w/ PVC cap (Filling / Offloading), located on the top body of the LBB One 3/4" threaded plug with lanyard (Drain / Vent) located on the top body of the LBB