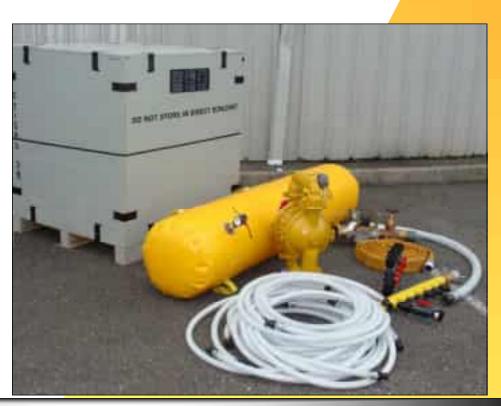

## Call (USA), Inc. LIFEBOAT BAGS "FILLING & OFFLOADING KIT"

CANFLEX offers all the required accessories for the filling and offloading of any number of Life Boat Bags (LBB).

The Filling & Offloading Kit is shipped and stored in a Clip-Lok wood crate made of <sup>3</sup>/<sub>4</sub>" heat treated plywood complying with ISPM 15 standards for International exports.

- 1) 1" PVC ball valve with female Camlock x 1" NPT female connection for LBBs
- 2) 6 x 1" 20ft suction hoses with male camlocks at both ends
- 3) 6 X 1" PVC ball valve with female camlocks at both ends
- 4) 1 x 6 port manifold with 2" M camlock with ball valve X F camlock w/ dust cap
- 5) 1 x 2" 50ft fill /discharge fire hose with 2-1/2 NST swivel x 2" female camlock (Fire hose can be converted from fire 2-1/2 NST thread to a 2" male camlock connection)
- 6) 1 x water meter with female camlock with ball valve x female camlock
- 7) 1 x Air driven double Diaphragm water pump with female camlocks
- 8) 1 x 2" 6 ft suction hose with male camlocks at both ends
- 9) Shipping/storage: Clip-lok wood crate (CFX1 45x48x29"H) with vents & forklift slots