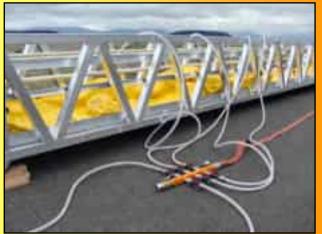

## Call (USA), Inc. LIFEBOAT BAGS "FILLING & OFFLOADING KIT"

CANFLEX offers all the required accessories for the filling and offloading of any number of Life Boat Bags (LBB).

The Filling & Offloading Kit is shipped and stored in a Clip-Lok wood crate made of <sup>3</sup>/<sub>4</sub>" heat treated plywood complying with ISPM 15 standards for International exports.

- 1) 1" PVC ball valve with female Camlock x 1" NPT female connection for LBBs
- 2) 6 x 1" 20ft suction hoses with male camlocks at both ends
- 3) 6 X 1" PVC ball valve with female camlocks at both ends
- 4) 1 x 6 port manifold with 2" M camlock with ball valve X F camlock w/ dust cap
- 5) 1 x 2" 50ft fill /discharge fire hose with 2-1/2 NST swivel x 2" female camlock (Fire hose can be converted from fire 2-1/2 NST thread to a 2" male camlock connection)
- 6) 1 x water meter with female camlock with ball valve x female camlock
- 7) 1 x Air driven double Diaphragm water pump with female camlocks
- 8) 1 x 2" 6 ft suction hose with male camlocks at both ends
- 9) Shipping/storage: Clip-lok wood crate (CFX1 45x48x29"H) with vents & forklift slots