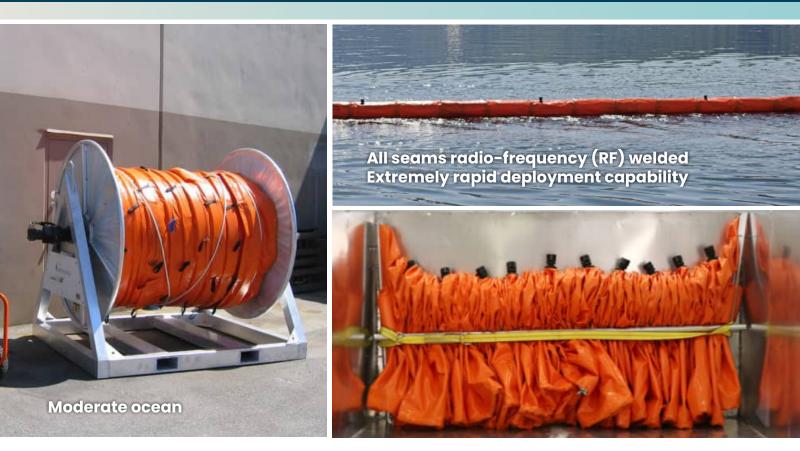

FLASHBOOM - 18/24 Rapid Deployment

FlashBoom is a rapidly self-inflating, rapid response emergency deployment curtain type boom. The flotation chamber is cylindrical, and retains its shape and stability by incorporating a series of semi-rigid, lightweight hoops spaced on equal intervals throughout the length of the boom. Rugged one-way inflation check valves are spaced along the top of the flotation chamber. Simple tension during deployment causes the boom to expand and automatically self-inflate.

## **TOP FEATURES**

- Most rapid boom deployment, fully automatic. Just pull into the water for immediate containment of spills
- Available in a wide range of heavy-duty PVC and PU coated fabrics
- No moving springs or parts that can rust or fail to operate.
- Boom hoops are field replaceable in the event of damage

- Internal bulkheads ensure boom will not sink in the event of puncture
- Corrosion resistant ASTM style marine grade aluminum connectors
- Heavy duty galvanized steel ballast chain
- Custom sizes available
- Compact storage ratios (10:1) in specially designed storage and deployment containers or carry bags