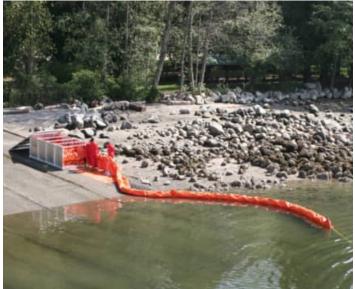

FLASHBOOM - 18/24 Rapid Deployment

FlashBoom is a rapidly self-inflating, rapid response emergency deployment curtain type boom. The flotation chamber is cylindrical, and retains its shape and stability by incorporating a series of semi-rigid, lightweight hoops spaced on equal intervals throughout the length of the boom. Rugged one-way inflation check valves are spaced along the top of the flotation chamber. Simple tension during deployment causes the boom to expand and automatically self-inflate.

## **TOP FEATURES**

- Most rapid boom deployment, fully automatic. Just pull into the water for immediate containment of spills
- Available in a wide range of heavy-duty PVC and PU coated fabrics
- No moving springs or parts that can rust or fail to operate.
- Boom hoops are field replaceable in the event of damage