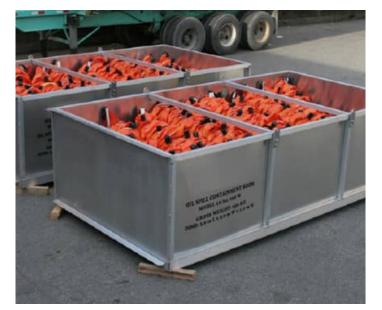

- Internal bulkheads ensure boom will not sink in the event of puncture
- Corrosion resistant ASTM style marine grade aluminum connectors
- Heavy duty galvanized steel ballast chain
- Custom sizes available
- Compact storage ratios (10:1) in specially designed storage and deployment containers or carry bags