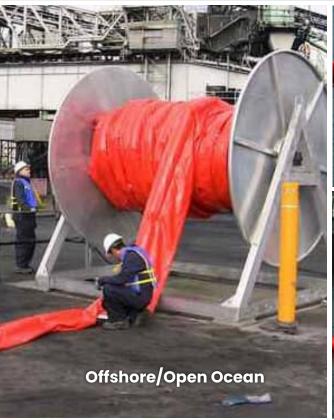

Booms can be inflated using handheld or backpack inflation blowers, or with integrated hydraulic blowers (stand alone or mounted on a boom storage and deployment reel.)

- Available in a wide range of heavy-duty PVC and urethane coated fabrics
- Single chamber design for rapid boom development
- High flow check valves for rapid inflation and deflation
- Ultra compact storage on boom reels or storage pallets
- Corrosion resistant ASTM style marine grade aluminum connectors
- · Heavy duty galvanized steel ballast chain