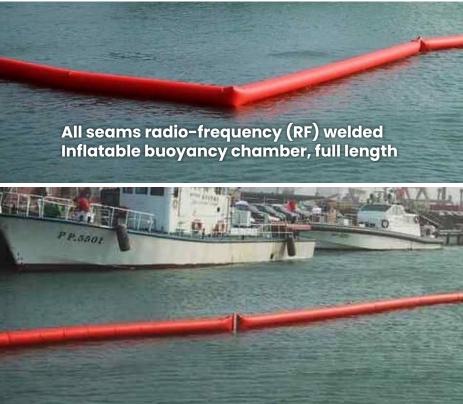

## AIRBOOM MP 18/24 PVC

Pressure Inflatable Boom

AirBoom MP (multi point), is a pressure inflatable boom which uses air for buoyancy. Each AirBoom MP section length (typically 25 m) is segmented into individual inflatable chambers by way of internal bulkheads. This ensures that the boom will maintain positive buoyancy and continue to float in the event of any damage. Booms feature simple, rapid inflation, and high buoyancy to weight ratios for use in waves and demanding conditions.