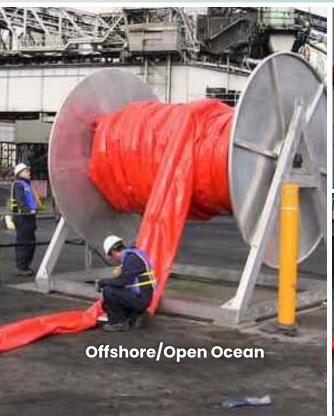

Booms can be inflated using handheld or backpack inflation blowers, or with integrated hydraulic blowers mounted on a boom storage and deployment reel.

- Available in a wide range of heavy-duty PVC and PU coated fabrics
- No moving springs or parts that can rust or fail to operate
- Boom hoops are field replaceable in the event of damage
- Internal bulkheads ensure boom will not sink in the event of puncture
- Corrosion resistant ASTM style marine grade aluminum connectors
- Heavy duty galvanized steel ballast chain
- Custom sizes available
- Compact storage ratios (10:1) in specially designed storage and deployment containers or carry bag