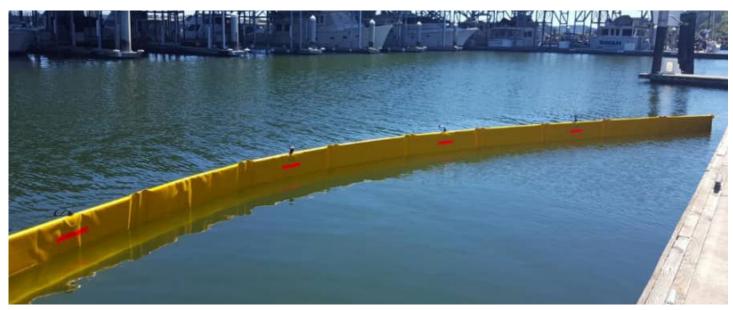

## FENCEBOOM - 36 Foam Filled Boom

FenceBoom is a solid buoyancy, fence-type boom for spill containment and recovery operation in relatively calm waters. FenceBoom is one of the most economically priced booms available while still providing excellent performance and durability.

## **TOP FEATURES**

- Available in a wide range of heavy-duty PVC coated fabrics
- Custom sizes available
- Available with optional additional vertical stiffeners and top tension members for increased performance in rougher conditions
- Economy model available with polystyrene floatation
- Cylindrical foam floatation (rolled polyethylene) for maximum memory characteristics. Will retain shape, will not crush or break into pieces.
- Corrosion resistant ASTM style marine grade aluminum connectors. Shotgun (H) connectors available.
- Heavy duty galvanized steel ballast chain