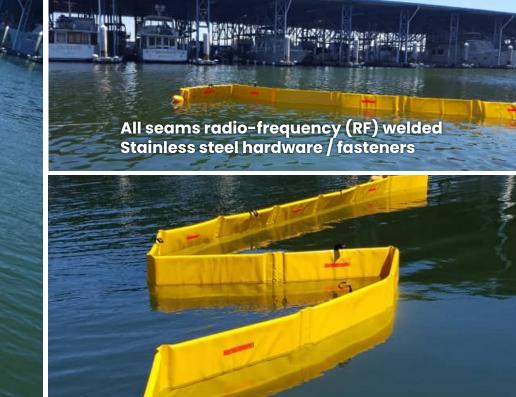

## FENCEBOOM - 36 Foam Filled Boom

FenceBoom is a solid buoyancy, fence-type boom for spill containment and recovery operation in relatively calm waters. FenceBoom is one of the most economically priced booms available while still providing excellent performance and durability.

## **TOP FEATURES**

- Available in a wide range of heavy-duty PVC coated fabrics
- Custom sizes available
- Available with optional additional vertical stiffeners and top tension members for increased performance in rougher conditions
- Economy model available with polystyrene floatation
- Cylindrical foam floatation (rolled polyethylene) for maximum memory characteristics. Will retain shape, will not crush or break into pieces.
- Corrosion resistant ASTM style marine grade aluminum connectors. Shotgun (H) connectors available.
- Heavy duty galvanized steel ballast chain