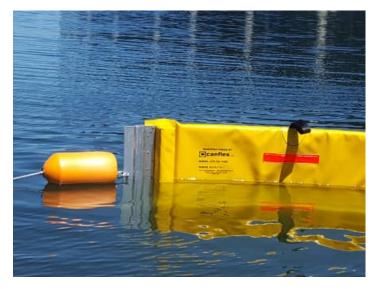

## FENCEBOOM - 36 Foam Filled Boom

FenceBoom is a solid buoyancy, fence-type boom for spill containment and recovery operation in relatively calm waters. FenceBoom is one of the most economically priced booms available while still providing excellent performance and durability.

## **TOP FEATURES**

- Available in a wide range of heavy-duty PVC coated fabrics
- Custom sizes available
- Available with optional additional vertical stiffeners and top tension members for increased performance in rougher conditions
- Economy model available with polystyrene floatation
- Cylindrical foam floatation (rolled polyethylene) for maximum memory characteristics. Will retain shape, will not crush or break into pieces.
- Corrosion resistant ASTM style marine grade aluminum connectors. Shotgun (H) connectors available.
- Heavy duty galvanized steel ballast chain