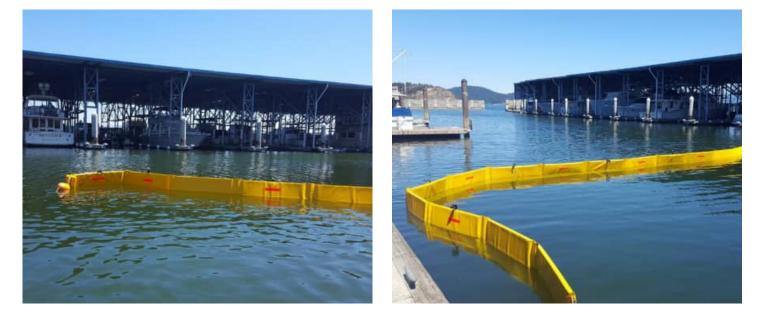

## FENCEBOOM - 36 Foam Filled Boom

FenceBoom is a solid buoyancy, fence-type boom for spill containment and recovery operation in relatively calm waters. FenceBoom is one of the most economically priced booms available while still providing excellent performance and durability.

## **TOP FEATURES**

- Available in a wide range of heavy-duty PVC coated fabrics
- Custom sizes available
- Available with optional additional vertical stiffeners and top tension members for increased performance in rougher conditions
- Economy model available with polystyrene floatation
- Cylindrical foam floatation (rolled polyethylene) for maximum memory characteristics. Will retain shape, will not crush or break into pieces.
- Corrosion resistant ASTM style marine grade aluminum connectors. Shotgun (H) connectors available.
- Heavy duty galvanized steel ballast chain