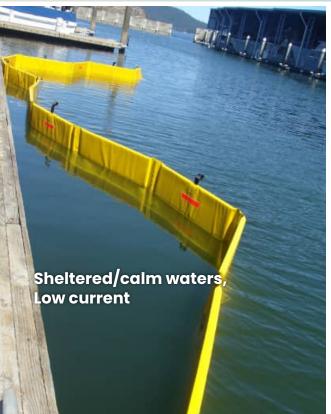

## FENCEBOOM - 18

Foam Filled Boom

boom for spill containment and recovery operation in relatively calm waters. FenceBoom is one of the most economically priced booms available while still providing

FenceBoom offers the smallest storage volume of foam filled boom types, and can be stored on pallets, in containers, or on BoomReels.