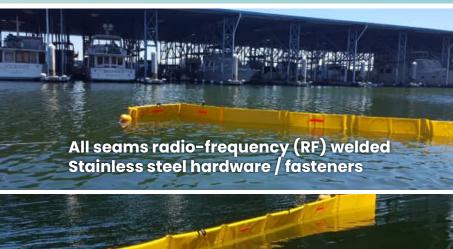

## **TOP FEATURES**

- Available in a wide range of heavy-duty PVC coated fabrics
- · Custom sizes available
- Available with optional additional vertical stiffeners and top tension members for increased performance in rougher conditions
- Economy model available with polystyrene floatation
- Cylindrical foam floatation (rolled polyethylene) for maximum memory characteristics. Will retain shape, will not crush or break into pieces
- Corrosion resistant ASTM style marine grade aluminum connectors. Shotgun (H) connectors available.
- · Heavy duty galvanized steel ballast chain