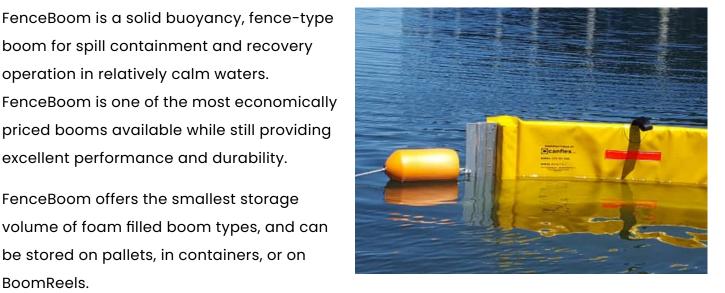

## FENCEBOOM - 18

Foam Filled Boom

boom for spill containment and recovery operation in relatively calm waters. FenceBoom is one of the most economically priced booms available while still providing

FenceBoom offers the smallest storage volume of foam filled boom types, and can be stored on pallets, in containers, or on BoomReels.

excellent performance and durability.