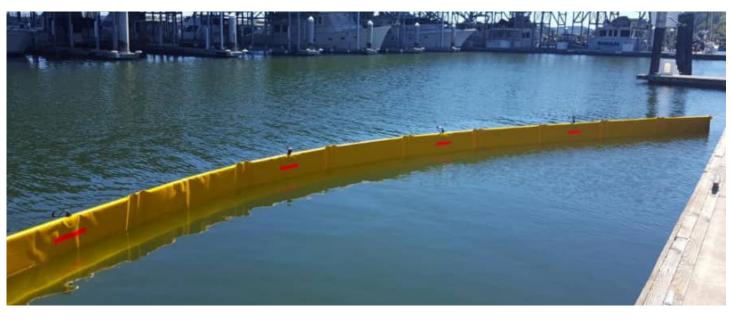

## FENCEBOOM - 18

Foam Filled Boom

boom for spill containment and recovery operation in relatively calm waters. FenceBoom is one of the most economically priced booms available while still providing

FenceBoom offers the smallest storage volume of foam filled boom types, and can be stored on pallets, in containers, or on BoomReels.