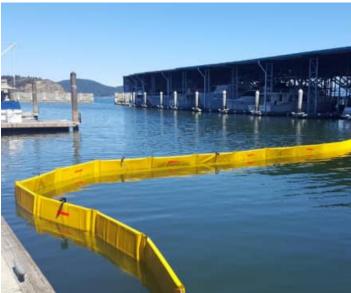

## FENCEBOOM - 18

Foam Filled Boom

boom for spill containment and recovery operation in relatively calm waters. FenceBoom is one of the most economically priced booms available while still providing

FenceBoom offers the smallest storage volume of foam filled boom types, and can be stored on pallets, in containers, or on BoomReels.