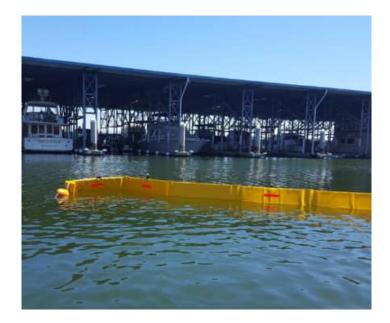

## FENCEBOOM - 18

Foam Filled Boom

boom for spill containment and recovery operation in relatively calm waters. FenceBoom is one of the most economically priced booms available while still providing

FenceBoom offers the smallest storage volume of foam filled boom types, and can be stored on pallets, in containers, or on BoomReels.