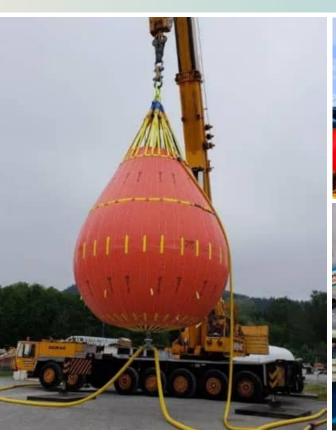

## **100 TONNE CRANE TEST WATER BAG**

Streamline your crane testing operations with Canflex load test bags and load measuring products. Made from 100% high tenacity, PVC coated, polyester fabric material which comes ready with: safety shackles, master link, fluid transfer fittings, and valves required for operation.

## Some of the 100 tonne crane test water bag features are:

- Multiple clusters of up to 300t from a singeww hook (3 x CT/CPS-100) can be used forlarger test loads
- Foldable for easy storage and transportation
- Used worldwide for ship deck cranes, offshore rigs and general purpose cranes
- Sizes 1 to 10 Tonnes water bags shipped with carry/ storage bag
- Sizes 12.5 to 100 Tonnes water bags includes Clip-Lok wood shipping / storage box.
- Water Bag 3D Model FEA (Finite Element Analysis) Force & Stress
- All Canflex water bags with "Generic" ABS Weight & Volume Certifications
- All Canflex Crane Test Water Bags maintain a minimum 7:1 Safety Factor of the operational water test bag's Working Load
- Test multiple crane sizes with one fluid weight
- All products are Manufactured in accordance with ISO 9001:2015 Quality Management Standard (Canflex (USA), Inc. holds certificate No FM 787453.)