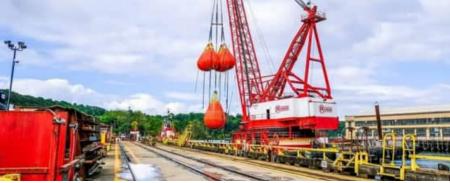

## Some of the 100 tonne crane test water bag features are:

- Multiple clusters of up to 300t from a singeww hook (3 x CT/CPS-100) can be used forlarger test loads
- Foldable for easy storage and transportation
- Used worldwide for ship deck cranes, offshore rigs and general purpose cranes
- Sizes 1 to 10 Tonnes water bags shipped with carry/ storage bag
- Sizes 12.5 to 100 Tonnes water bags includes Clip-Lok wood shipping / storage box.
- Water Bag 3D Model FEA (Finite Element Analysis) Force & Stress
- All Canflex water bags with "Generic" ABS Weight & Volume Certifications
- All Canflex Crane Test Water Bags maintain a minimum 7:1 Safety Factor of the operational water test bag's Working Load
- Test multiple crane sizes with one fluid weight
- All products are Manufactured in accordance with ISO 9001:2015 Quality Management Standard (Canflex (USA), Inc. holds certificate No FM 787453.)