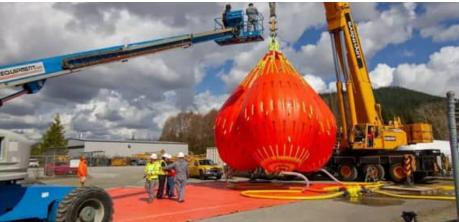

## **100 TONNE CRANE TEST WATER BAG**

Streamline your crane testing operations with Canflex load test bags and load measuring products. Made from 100% high tenacity, PVC coated, polyester fabric material which comes ready with: safety shackles, master link, fluid transfer fittings, and valves required for operation.

## Some of the 100 tonne crane test water bag features are:

- Multiple clusters of up to 300t from a singeww hook (3 x CT/CPS-100) can be used forlarger test loads
- Foldable for easy storage and transportation
- Used worldwide for ship deck cranes, offshore rigs and general purpose cranes
- Sizes 1 to 10 Tonnes water bags shipped with carry/ storage bag
- Sizes 12.5 to 100 Tonnes water bags includes Clip-Lok wood shipping / storage box.
- Water Bag 3D Model FEA (Finite Element Analysis) Force & Stress
- All Canflex water bags with "Generic" ABS Weight & Volume Certifications
- All Canflex Crane Test Water Bags maintain a minimum 7:1 Safety Factor of the operational water test bag's Working Load
- Test multiple crane sizes with one fluid weight
- All products are Manufactured in accordance with ISO 9001:2015 Quality Management Standard (Canflex (USA), Inc. holds certificate No FM 787453.)