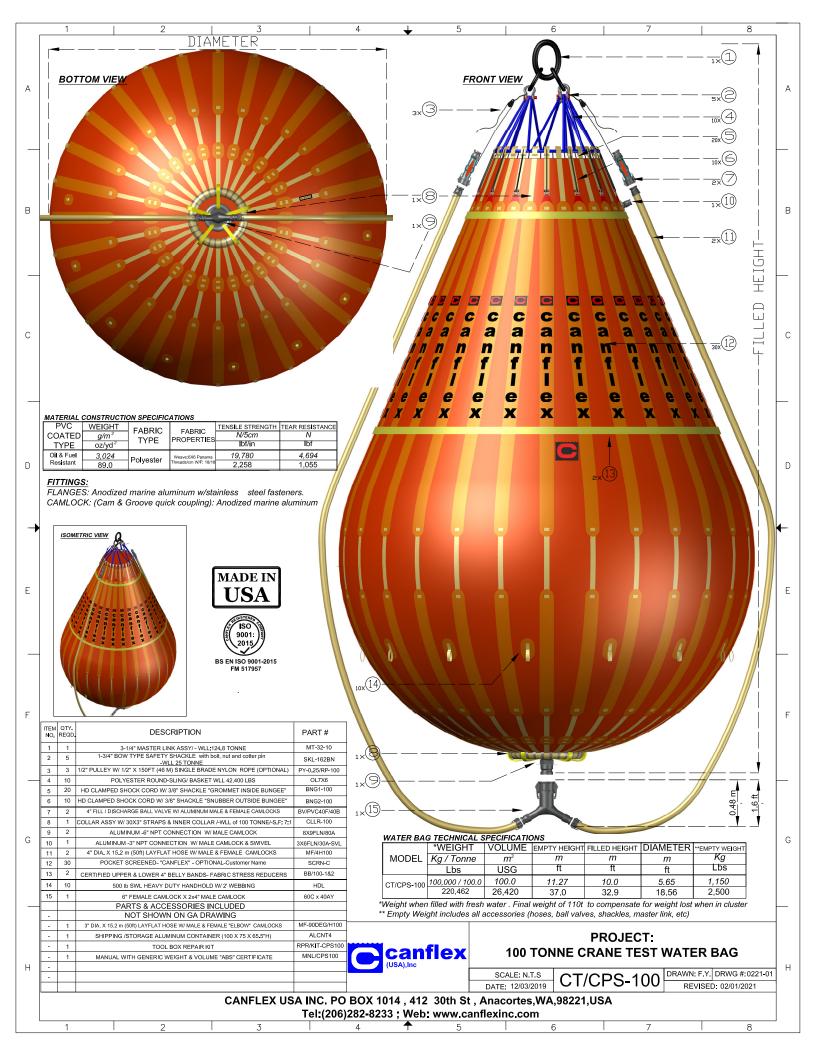

## Canflex (USA), Inc. "100 Tonne Crane Test Water Bag"

200 Tonne Load Test

**Full Capacity:** 110 Metric Tonne

- Multiple clusters of up to 300t from a singe hook (3 x CT/CPS-100) can be used for larger test loads.
- Foldable for easy storage and transportation.
- Used worldwide for ship-deck cranes, offshore rigs and general purpose cranes.
- Water Bag 3D Model FEA (Finite Element Analysis) Force & Stress
- All Canflex Crane Test Water Bags maintain a minimum 7:1 Safety Factor of the operational water test bag's Working Load.
- Test multiple crane sizes with one fluid weight
- Final weight of 110 Tonne to compensate for weight lost when in cluster