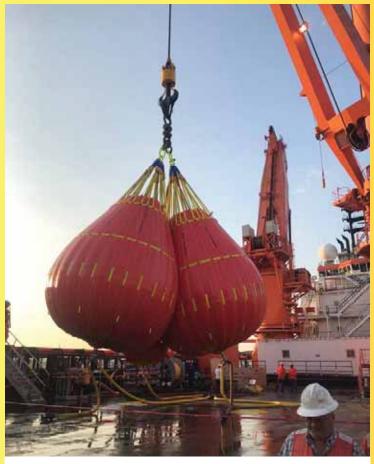

## Canflex (USA), Inc. "100 Tonne Crane Test Water Bag"

200 Tonne Load Test

**Full Capacity:** 110 Metric Tonne

- Multiple clusters of up to 300t from a singe hook (3 x CT/CPS-100) can be used for larger test loads.
- Foldable for easy storage and transportation.
- Used worldwide for ship-deck cranes, offshore rigs and general purpose cranes.
- Water Bag 3D Model FEA (Finite Element Analysis) Force & Stress
- All Canflex Crane Test Water Bags maintain a minimum 7:1 Safety Factor of the operational water test bag's Working Load.
- Test multiple crane sizes with one fluid weight
- Final weight of 110 Tonne to compensate for weight lost when in cluster