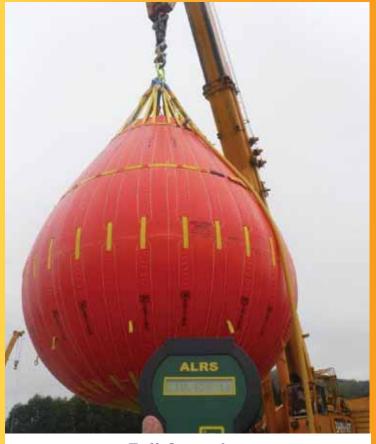

## Canflex (USA), Inc. "100 Tonne Crane Test Water Bag"



200 Tonne Load Test



**Full Capacity:** 110 Metric Tonne

- Multiple clusters of up to 300t from a singe hook (3 x CT/CPS-100) can be used for larger test loads.
- Foldable for easy storage and transportation.
- Used worldwide for ship-deck cranes, offshore rigs and general purpose cranes.
- Water Bag 3D Model FEA (Finite Element Analysis) Force & Stress
- All Canflex Crane Test Water Bags maintain a minimum 7:1 Safety Factor of the operational water test bag's Working Load.
- Test multiple crane sizes with one fluid weight
- Final weight of 110 Tonne to compensate for weight lost when in cluster



**Aerial View at Full Capacity**